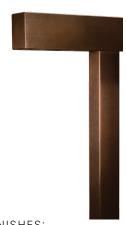

## **MARTILLO**

#### PTA321103

The Martillo Path Light is a stylistic LED luminaire featuring a sleek, precisely sculpted brass body and stem. Incomparable engineering, materials, and innovation put the Martillo in a class of its own.

#### CONFIGURATOR:

| FIXTURE DIMENSIONS | W1-3/8" x H19" x L3-1/8"           |
|--------------------|------------------------------------|
| LIGHT SOURCE       | Integrated LED                     |
| COLOR TEMPERATURES | 2700K, 3000K                       |
| WATTAGES           | 3W                                 |
| CRI (RA)           | 80 CRI                             |
| VOLTAGE            | 12V                                |
| DELIVERED LUMENS   | 112Im (3000K)                      |
| DIMMABLE           | Yes, Dim to <10% via Transformer   |
| DRIVER             | Yes, 12V Integral Constant Current |
| TRANSFORMER        | 12V AC/DC (Supplied by others)     |
| MOUNT              | Yes, Included 1/2" NPS Adapter     |
| GROUND STAKE       | Yes, Included MGS001109            |
| FINISH             | Included Natural Brass             |
| MATERIAL           | Brass                              |
| WIRE LENGTH        | 24"                                |
| LOCATION           | Exterior Wet                       |
| CERTIFICATIONS     | UL, IP66, IP67, Dark Sky           |