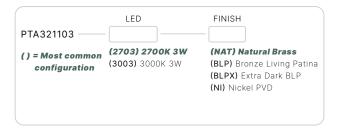

#### PTA321103

The Martillo Path Light is a stylistic LED luminaire featuring a sleek, precisely sculpted brass body and stem. Incomparable engineering, materials, and innovation put the Martillo in a class of its own.

#### CONFIGURATOR:

| FIXTURE DIMENSIONS | W1-3/8" x H19" x L3-1/8"           |
|--------------------|------------------------------------|
| LIGHT SOURCE       | Integrated LED                     |
| COLOR TEMPERATURES | 2700K, 3000K                       |
| WATTAGES           | 3W                                 |
| CRI (RA)           | 80 CRI                             |
| VOLTAGE            | 12V                                |
| DELIVERED LUMENS   | 112Im (3000K)                      |
| DIMMABLE           | Yes, Dim to <10% via Transformer   |
| DRIVER             | Yes, 12V Integral Constant Current |
| TRANSFORMER        | 12V AC/DC (Supplied by others)     |
| MOUNT              | Yes, Included 1/2" NPS Adapter     |
| GROUND STAKE       | Yes, Included MGS001109            |
| FINISH             | Included Natural Brass             |
| MATERIAL           | Brass                              |
| WIRE LENGTH        | 24"                                |
| LOCATION           | Exterior Wet                       |
| CERTIFICATIONS     | UL, IP66, IP67, Dark Sky           |