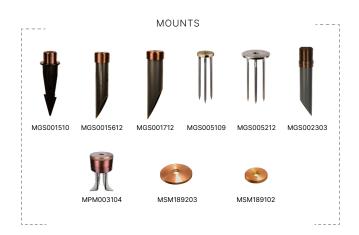

### **ADD-ONS**

#### MOUNTS

| Ground Stake w/ 2" Brass Cap     | MGS001510 |
|----------------------------------|-----------|
| Ground Stake w/ 3" Brass Cap     | MGS001612 |
| Ground Stake w/ 3-1/4" Brass Cap | MGS001712 |
| 9" Deluxe Spike                  | MGS005109 |
| 12" Trident Spike                | MGS005212 |
| 3" Junction Box w/ PVC Stake     | MJB002303 |
| Concrete Pedestal Mount          | MPM003104 |
| 2" Surface Mount                 | MSM189102 |
| 3" Surface Mount                 | MSM189203 |

<sup>\*</sup>For complete details, please visit auroralight.com/mounts/